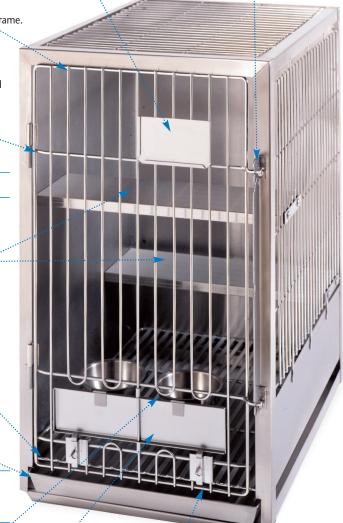

## Door

.162-in. (.411cm) diameter stainless steel vertical spokes are spaced 1-in. apart and welded at every intersection to crossmembers and frame.

.250-in. (.635cm) diameter stainless steel door frame and crossmembers are welded together for strength. ...

Includes a Card Holder; 5Wx3H-in. (12.70Wx7.62Hcm) Self-latching door latch accommodates a padlock for greater security.

Latch

## Interior

Solid shelves give cats additional resting surfaces.

Floor removes easily when cage door is open...

Removable collection pan slides out easily for cleaning.

## **Bowl Holder**

Two stainless steel bowls rotate out to fill for safe, quick and easy feeding. Rotating feeder latches securely in open or closed position for safety. Spring-loaded latch mechanism locks feeder in position for safety.