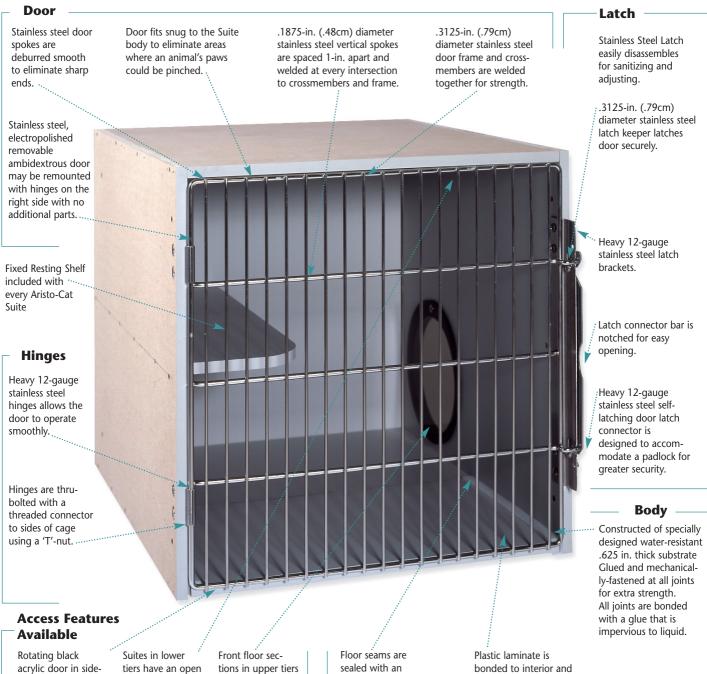

## ALL SSCI ARISTO-CAT KITTY SUITES ARE DESIGNED WITH THESE QUALITY FEATURES:

Rotating black acrylic door in sidewall pivots up out of the way to expose the horizontal access ports between Suites and allow cats to move from Suite to Suite. Suites in lower tiers have an open top. Simply remove the floor in the Suite above to give cats access to the upper tier.

Front floor sections in upper tier slide out easily to give cats vertical access to lower suites.

Floor seams are sealed with an epoxy sealant. The sealant extends up the side joints for a few inches. Plastic laminate is bonded to interior and front surfaces before assembly with a highpressure press to create a superior moisture barrier.