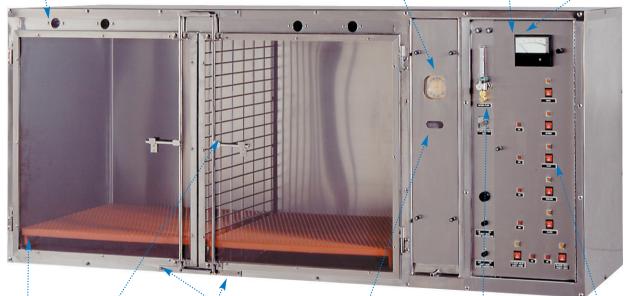

## **Cage Body**

Convenient access ports may be used for IV lines or electronic monitoring equipment.

Controls

Thermometer/hygrometer continuously measures the temperature and humidity inside the compartment.

Alarm sounds when oxygen falls below your desired concentration.

Oxygen meter monitors oxygen concentration.

Plastisol-coated Cage Floors are included for patient comfort. Removable wire grill and clear acrylic panel (included) slide into rear channel to create two compartments. Built-in floor heaters provide even, steady heat to help maintain the patient's body temperature. Monitoring window lets you visually check when the carbondioxide filter needs to be changed. Oxygen flowmeter regulates the flow of oxygen delivery.

Separate lights for each function indicate when function is on and operating.