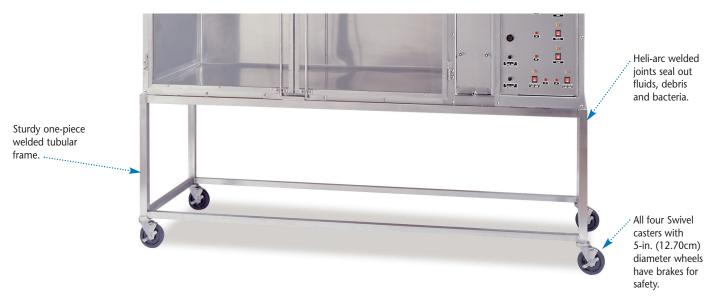

## Mobile Base for Intensive Care Unit

Imperial/Regal Modular Cabinetry Base for Intensive Care Unit