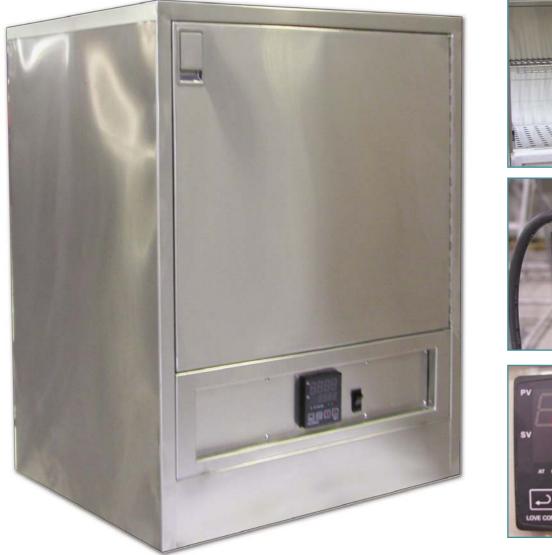

## Cabinet

Double wall insulated Stainless steel, Type 304, satin-finished.

Stainless Steel adjustable wire shelf, allows positioning for blankets and/or solutions.

Cabinet is made to sit on a counter top or Mobile Cart.

### **HEATING ELEMENT**

Controller is also equipped with both a visual and audible alarm, to prevent overheating.

Temperature controller ranges from 90°-160°F. The displayed can be set to show either Fahrenheit or Celsius.

# OUR STAINLESS STEEL WARMING CABINET INCLUDES THESE FEATURES:

Automatic safety switch prevents overheating.

Fan provides circulation for even heat distribution.

Removable perforated bottom shelf allows for constant heat circulation as well as easy access to heating components. This unit operates on 110/120V AC and has the cord connected with a hospital grade cap.

## Warming Cabinet

**Our Classic** single door warming cabinet is 36.00" tall by 30.125" wide and 24.036" deep. It is designed for the warming and storage of both post-surgery blankets and irrigation or intravenous solutions.