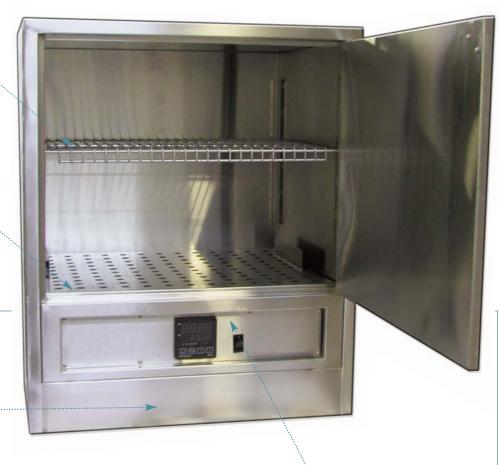

## Cabinet

Double wall insulated Stainless steel, Type 304, satin-finished.

Stainless Steel adjustable wire shelf, allows positioning for blankets and/or solutions.

Cabinet is made to sit on a counter top or Mobile Cart.

Heating element and fan are enclosed in the bottom of the unit and covered with a perforated shelf.

### **HEATING ELEMENT**

Controller is also equipped with both a visual and audible alarm, to prevent overheating.

Temperature controller ranges from 90°-160°F. The displayed can be set to show either Fahrenheit or Celsius.

The keypad is conveniently located and features: On/Off, Set Temperature, Alarm Light, Temperature Up/Down. It also has a duel display which shows the SET Temp and the actual INSIDE Temp.

## Warming Cabinet

**Our Classic** single door warming cabinet is 36.00" tall by 30.125" wide and 24.036" deep. It is designed for the warming and storage of both post-surgery blankets and irrigation or intravenous solutions.

The compact size makes it perfect for areas with limited space and can be placed on an existing countertop, inserted into a recessed area or ordered with a mobile cart.

The easy to use, digital readout, allows for the user to set and maintain a specific temperature. An illuminated switch shows when the unit is powered on, while additional lights and sounds alarm to prevent overheating. The cabinet is self contained with no heat vents. A fan circulates the warm air to maintain a constant temperature throughout the unit, making it more efficient and the controller more accurate. The temperature will be maintained with no heat leakage into the outside area, so the cabinet stays cool to the touch.

This unit has 6 positions available for wire shelves, allowing for custom separation of solutions and blankets.

2

For Product Information Call TOLL-FREE 1-800-323-7366 • (847) 537-9320 • Fax (847) 537-9061 Hours: 8:30am - 5:00pm CST Monday - Friday Visit our website at: www.suburbansurgical.com