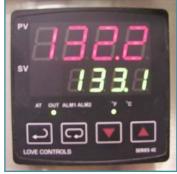

### **HEATING ELEMENT**

Controller is also equipped with both a visual and audible alarm, to prevent overheating.

Temperature controller ranges from 90°-160°F. The displayed can be set to show either Fahrenheit or Celsius.

The keypad is conveniently located and features: On/Off, Set Temperature, Alarm Light, Temperature Up/Down. It also has a duel display which shows the SET Temp and the actual INSIDE Temp.