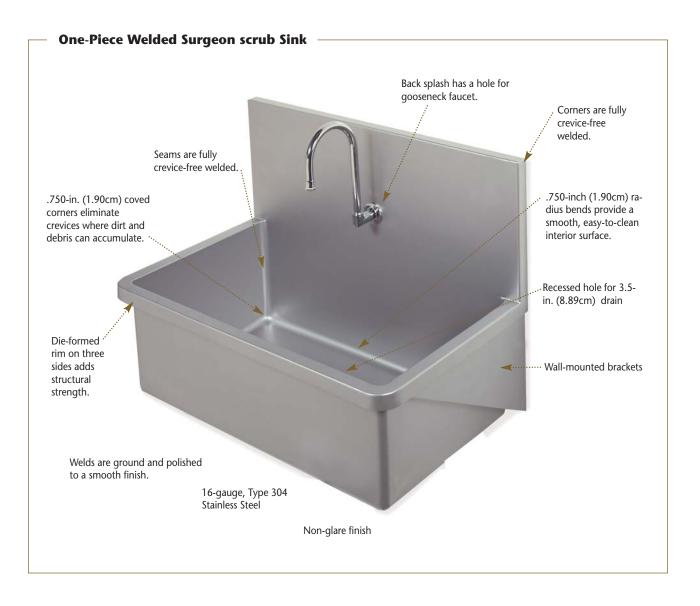

# SURGEON SCRUB SINKS

#### SURGEON SCRUB SINKS HAVE THESE QUALITY FEATURES:

**Our** 16-gauge, Type 304 Stainless Steel Surgeon Scrub Sinks are fully heli-arc welded into one piece to create the strongest Surgeon Scrub Sink available. Welds are continuous, crevice-free and ground smooth. Coved corners eliminate areas where dirt and debris accumulate. Radius bends on bottom and all sides and a uniform, non-glare finish results in a tub interior that is

easy to clean. Scrub Sinks feature a 10.50-in. (26.67cm) deep basin, a 12-in. (30.48cm) high back splash. The Surgeon Scrub Sink is designed to accept a back splash-mounted goose neck faucet and 3.5-in. (8.89cm) drain. Stainless Steel Wall-Mounted Brackets are included.