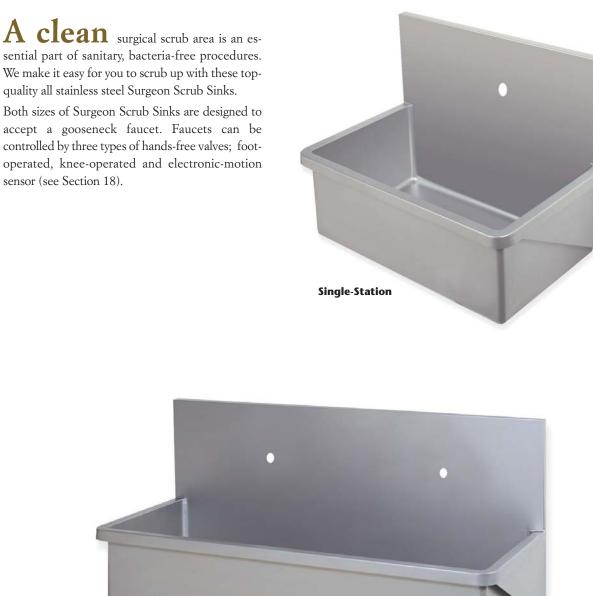

# SURGEON SCRUB SINKS

#### SURGEON SCRUB SINKS HAVE THESE QUALITY FEATURES:

**Our** 16-gauge, Type 304 Stainless Steel Surgeon Scrub Sinks are fully heli-arc welded into one piece to create the strongest Surgeon Scrub Sink available. Welds are continuous, crevice-free and ground smooth. Coved corners eliminate areas where dirt and debris accumulate. Radius bends on bottom and all sides and a uniform, non-glare finish results in a tub interior that is

easy to clean. Scrub Sinks feature a 10.50-in. (26.67cm) deep basin, a 12-in. (30.48cm) high back splash. The Surgeon Scrub Sink is designed to accept a back splash-mounted goose neck faucet and 3.5-in. (8.89cm) drain. Stainless Steel Wall-Mounted Brackets are included.