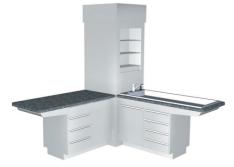

## Full-Height Chase Prep Procedure/Treatment Centers

In-Line-Arrangement, 1-station

In-Line-Arrangement, 2-Station

L-Arrangement, 2station

T-Arrangement, 3-Station

+-Arrangement, 4-Station