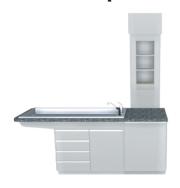

## Full-Height Chase Prep Procedure/Treatment Centers

In-Line-Arrangement, 1-station

In-Line-Arrangement, 2-Station

L-Arrangement, 2station

T-Arrangement, 3-Station

+-Arrangement, 4-Station