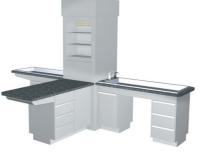

## Full-Height Chase Prep Procedure/Treatment Centers

In-Line-Arrangement, 1-station

In-Line-Arrangement, 2-Station

L-Arrangement, 2station

T-Arrangement, 3-Station

+-Arrangement, 4-Station