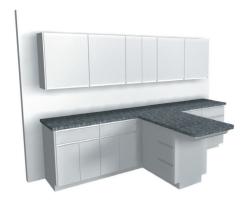

## **Prep-Procedure/Treatment Centers**

On this page and some of the following pages, there are ideas of how to configure Prep-Procedure/Treatment Centers using SSCI's Modular Cabinetry, Base Cabinetry, Counter Top Chase, Full-Height Chase and Prep-Procedure and Treatment Tables.

Look over these ideas, if one does not suit your facility, then our design team will work with you to configure the perfect Prep-Procedure/Treatment Center for your facility.

## **Counter Top Chase Prep Procedure/Treatment Centers**

In-Line-Arrangement, 1-Station

In-Line-Arrangement, 2-Station