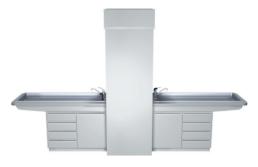

## Full-Height Chase Prep Procedure/Treatment Centers

In-Line-Arrangement, 1-station

In-Line-Arrangement, 2-Station

L-Arrangement, 2station

T-Arrangement, 3-Station

+-Arrangement, 4-Station