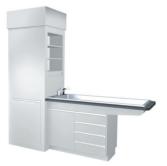

## Full-Height Chase Prep Procedure/Treatment Centers

In-Line-Arrangement, 1-station

In-Line-Arrangement, 2-Station

L-Arrangement, 2station

T-Arrangement, 3-Station

+-Arrangement, 4-Station