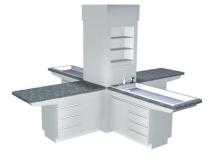

## Full-Height Chase Prep Procedure/Treatment Centers

In-Line-Arrangement, 1-station

In-Line-Arrangement, 2-Station

L-Arrangement, 2station

T-Arrangement, 3-Station

+-Arrangement, 4-Station